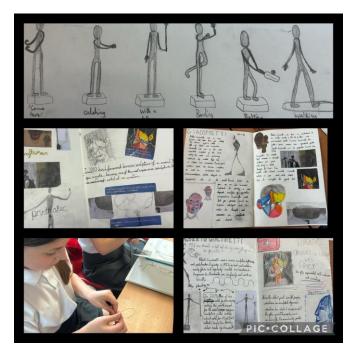

Year 6 have been learning about Alberto Giacometti this and last week. They have researched his work and the sculptures he made. They also started creating their own examples in next week's newsletter.