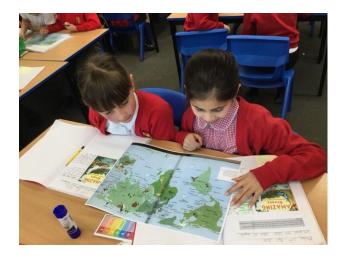

This week Year 3 have started their new writing project focusing on the book 'Amazing Rivers' by Julie Vosburgh Agnone. The children made predictions about what the book was going to be about based on the front cover and the author's message. Following this, Year 3 looked a world map showing different rivers and all wrote down some questions that they would like to have explored within their writing project.