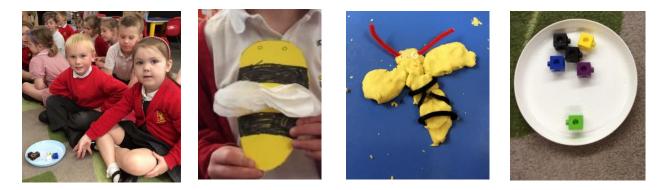

This week in Reception, we have been very busy! We have been reading The Giant Jam Sandwich by John Vernon Lord and followed a wasp-based theme in our creative activities. In maths, we have been looking at the number 6 and finding ways of being able to recognise that it is 6, without having to count. The children were able to identify that 3 and 3 make 6, as well as 4 and 2 and 5 and 1.