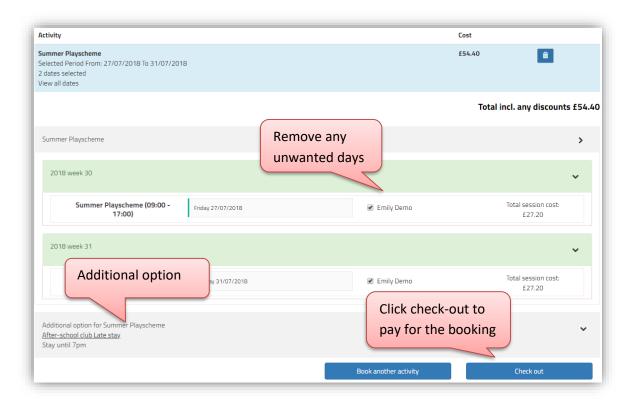

After clicking "Check Availability" the system returns the list of dates available. Dates can be removed individually if you don't need them\*. In case of weekly bookings, a whole week can be removed. The cost of the booking is automatically updated.

# **STEP 4:** Add another session

You can book another session for the same or another child, to do so, click "Book another activity" and repeat the process described on Step 3.

Additional option can sometimes be available and will then be displayed below the list of dates booked. Option are often a day out, an extra time or a walk-over. Click the "Additional option" panel. The list of options is then displayed, simply select your options, your selection will be added to your booking.

# **STEP 5:** Complete your booking

Once you are happy with your selection, click "Check out". You will be redirected to the booking summary page where you will be able to choose your payment option (based on what's allowed by the centre). You can partially or fully pay by childcare vouchers, if these are permitted. In most cases you will have to make a payment online (either in full or partial followed by instalments).