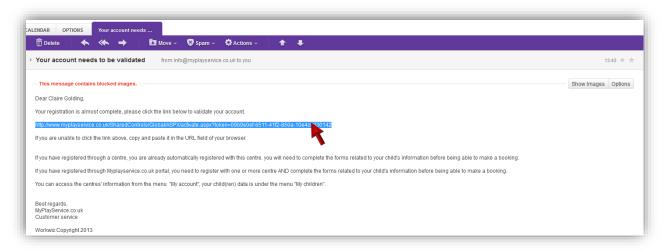

3. When you click the button 'Save & Continue', an email will automatically be sent to the email address you used. Check your mail box, including your junk folder and validate your account by clicking the link in the email. If the link is not 'active', i.e. it is not clickable, simply copy and paste it in your browser address bar.