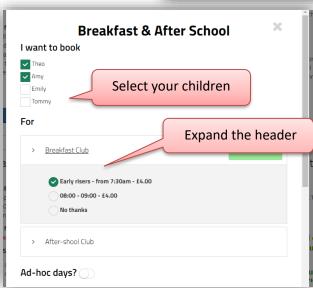

## STEP 3:

Book a session

Once you have completed the above steps you can book sessions online.