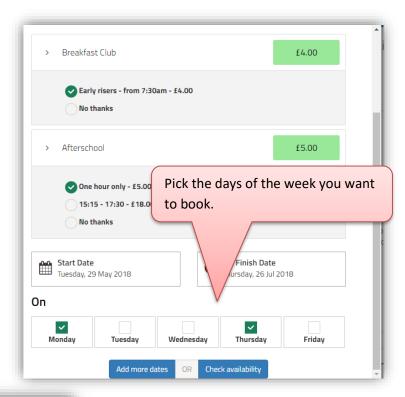

## Then click check availability.

On a <u>daily basis</u> (as described above), you select the start and end date of the period, the week days and sessions are repeated throughout the period chosen. It is possible to remove some random dates the 'availability page', for example, if the grand-parents are going to be around on a particular week you can remove the days for that period.

**Note:** When the session is bookable on a daily basis, you can amend the days selected on the following screen (availability page), e.g.: if you are booking your child for the after-school club every day of the week for 3 months but you need to remove a few days in the period, you will be able to remove these individually.