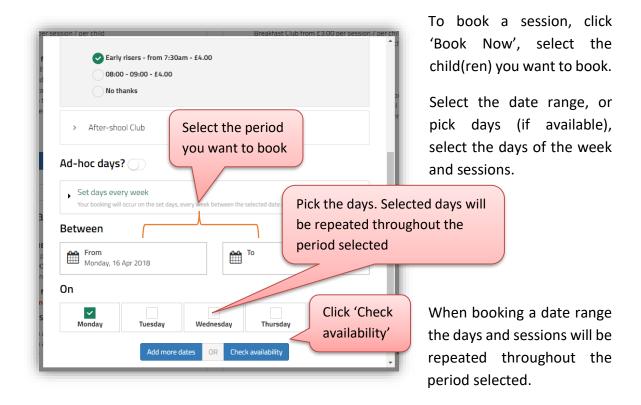

## Then click check availability.

On a <u>daily basis</u> (as described above), you select the start and end date of the period, the week days and sessions are repeated throughout the period chosen. It is possible to remove some random dates the 'availability page', for example, if the grand-parents are going to be around on a particular week you can remove the days for that period.

**Note:** When the session is bookable on a daily basis, you can amend the days selected on the following screen (availability page), e.g.: if you are booking your child for the after-school club every day of the week for 3 months but you need to remove a few days in the period, you will be able to remove these individually.