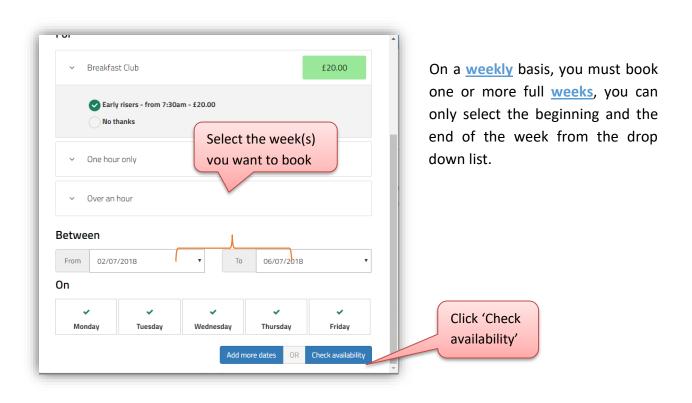

On a <u>repeating pattern</u> basis, same as daily booking, but you cannot choose the start or enddate of the period. The same days and sessions are repeated throughout the whole period.

For whole period bookings, you cannot choose the days, all available days in the period will be booked.

After clicking "Check Availability" the system returns the list of dates available. Dates can be removed individually if you don't need them\*. In case of weekly bookings, a whole week can be removed. The cost of the booking is automatically updated.