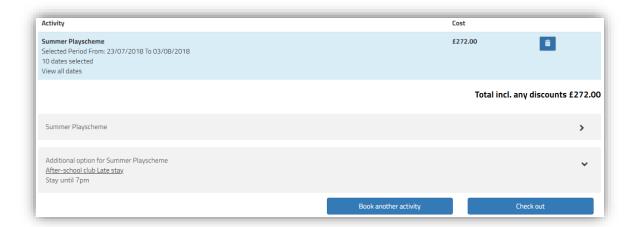

# **STEP 4:** Add another session

You can book another session for the same or another child, to do so, click "Book another activity" and repeat the process described on Step 3.

Additional option can sometimes be available and will then be displayed below the list of dates booked. Option are often a day out, an extra time or a walk-over. Click the "Additional option" panel. The list of options is then displayed, simply select your options, your selection will be added to your booking.

# **STEP 5:** Complete your booking

Once you are happy with your selection, click "Check out". You will be redirected to the booking summary page where you will be able to choose your payment option (based on what's allowed by the centre). You can partially or fully pay by childcare vouchers, if these are permitted. In most cases you will have to make a payment online (either in full or partial followed by instalments).