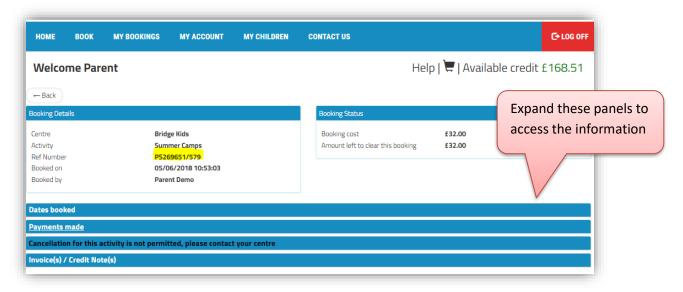

After selecting the booking reference, payments made, dates booked, and invoices will be accessible. You can login to your account and check this information at any time you need to.