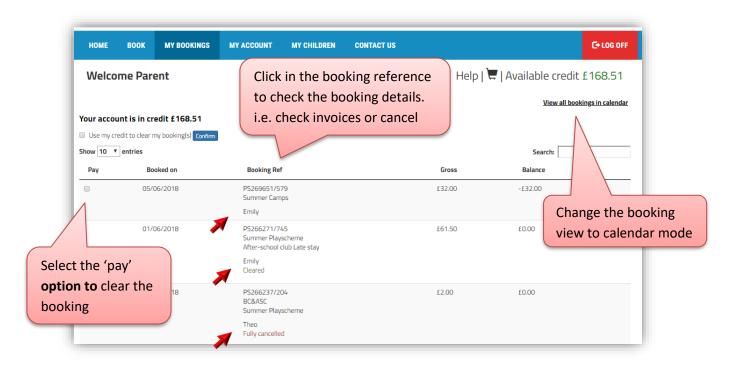

## **STEP 6:** Accessing to booking details

All bookings made are available from the top bar menu. You can access the listing of bookings made by clicking on 'My Bookings'. Check the payments made, the upcoming payments if there's an instalment plan created or cancel some sessions if the club allows to do so.