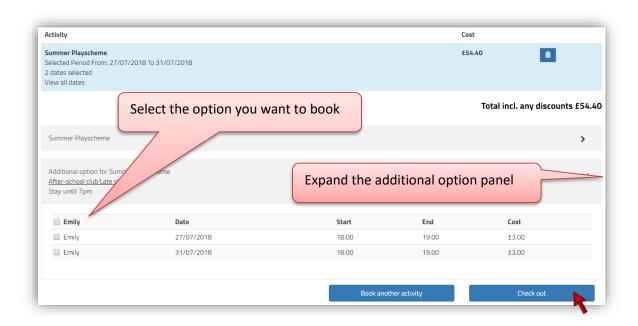

# **STEP 4:** Add another session

You can book another session for the same or another child, to do so, click "Book another activity" and repeat the process described on Step 3.

Additional option can sometimes be available and will then be displayed below the list of dates booked. Option are often a day out, an extra time or a walk-over. Click the "Additional option" panel. The list of options is then displayed, simply select your options, your selection will be added to your booking.