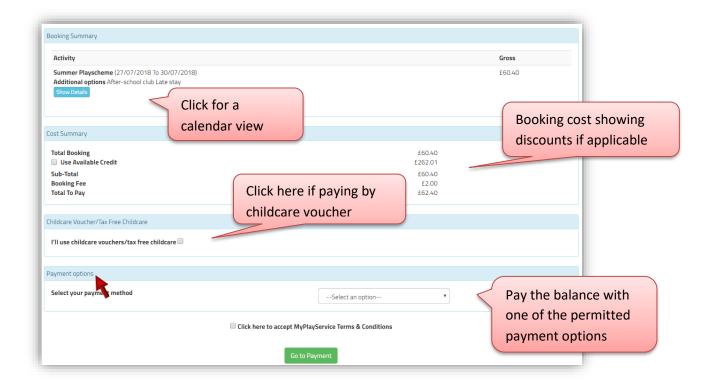

# **STEP 5:** Complete your booking

Once you are happy with your selection, click "Check out". You will be redirected to the booking summary page where you will be able to choose your payment option (based on what's allowed by the centre). You can partially or fully pay by childcare vouchers, if these are permitted. In most cases you will have to make a payment online (either in full or partial followed by instalments).

After selecting the preferred payment method and verifying the total cost, you can complete the purchase by clicking "go to payment".