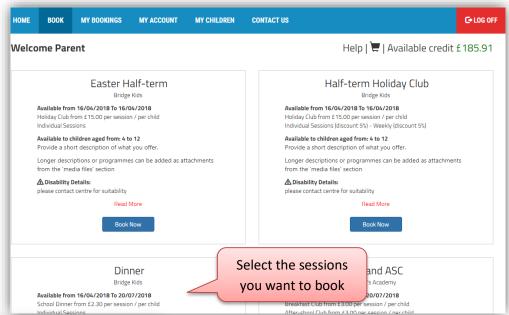

## STEP 3:

Book a session

Once you have completed the above steps you can book sessions online.