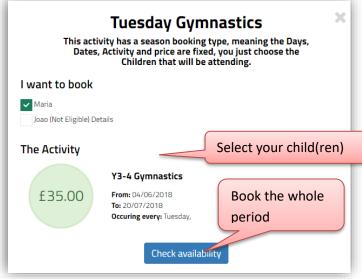

On a <u>repeating pattern</u> basis, same as daily booking, but you cannot choose the start or enddate of the period. The same days and sessions are repeated throughout the whole period.

For whole period bookings, you cannot choose the days, all available days in the period will be booked.