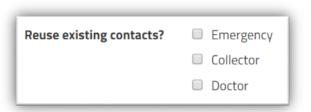

#### Doctor

This is the contact details of the Surgery your child is registered with.

**Note:** When you register a second child, additional contacts (collectors, Emergency contact and doctor) can be reused. Simply tick the relevant check boxes at the bottom of the child's details form, so you won't need to re-enter the same information again.