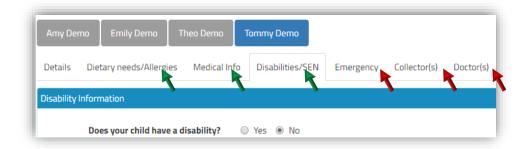

### **Dietary needs/Allergies**

Select the relevant option in the Dietary Requirement drop down list and add additional information if needed. If your child has any allergies, click the button '+Add', pick the appropriate option in the Allergies drop down list, then add any relevant information in the fields provided.

#### Medical information

Under this menu you can add both medical conditions and medication.

Click button '+Add' in the relevant section to add medical condition and medication, you can add several if needed.

#### **Disability & Special Needs**

Again, it is important for your child's wellbeing and safety that staffs are aware of any disabilities or Special Needs your child might have. Hiding such information may result in your child being turned down at the door if no resources are available to provide adequate care to him/her.

#### **Emergency contacts and Collectors**

When you register, your contact details are automatically added on both the Emergency and Collectors lists, however it is advisable to add another emergency contact in case you are not reachable in the event of an emergency. Some organisations impose more than one emergency contact; if it is the case you won't be able to make a booking until you have entered the requested number of contacts.

#### Doctor

This is the contact details of the Surgery your child is registered with.

**Note:** When you register a second child, additional contacts (collectors, Emergency contact and doctor) can be reused. Simply tick the relevant check boxes at the bottom of the child's details form, so you won't need to re-enter the same information again.