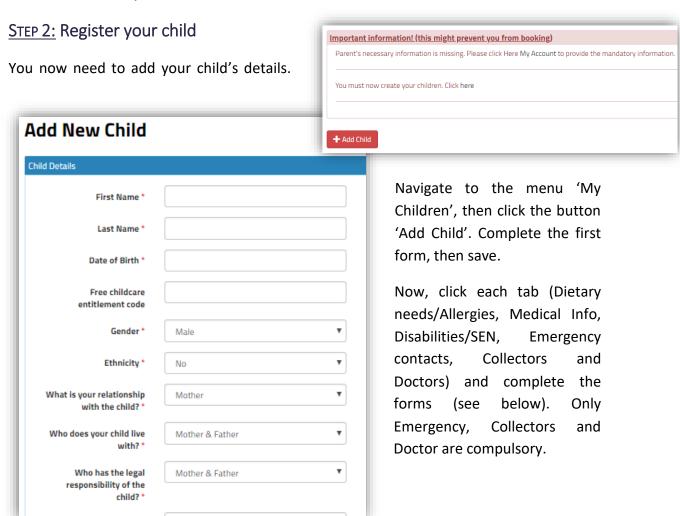

| Save & Continue                                                                                         |                 |                                   |                     |

3. When you click the button 'Save & Continue', an email will automatically be sent to the email address you used. Check your mail box, including your junk folder and validate your account by clicking the link in the email. If the link is not 'active', i.e. it is not clickable, simply copy and paste it in your browser address bar.



Then follow the steps below.





### **Dietary needs/Allergies**

Select the relevant option in the Dietary Requirement drop down list and add additional information if needed. If your child has any allergies, click the button '+Add', pick the appropriate option in the Allergies drop down list, then add any relevant information in the fields provided.

#### Medical information

Under this menu you can add both medical conditions and medication.

Click button '+Add' in the relevant section to add medical condition and medication, you can add several if needed.

Make sure you complete all details, including, allergies and emergency treatment if needed, as it is important for your child's wellbeing and safety that staffs are aware of any health problems or medications your child might have or need.

#### **Disability & S